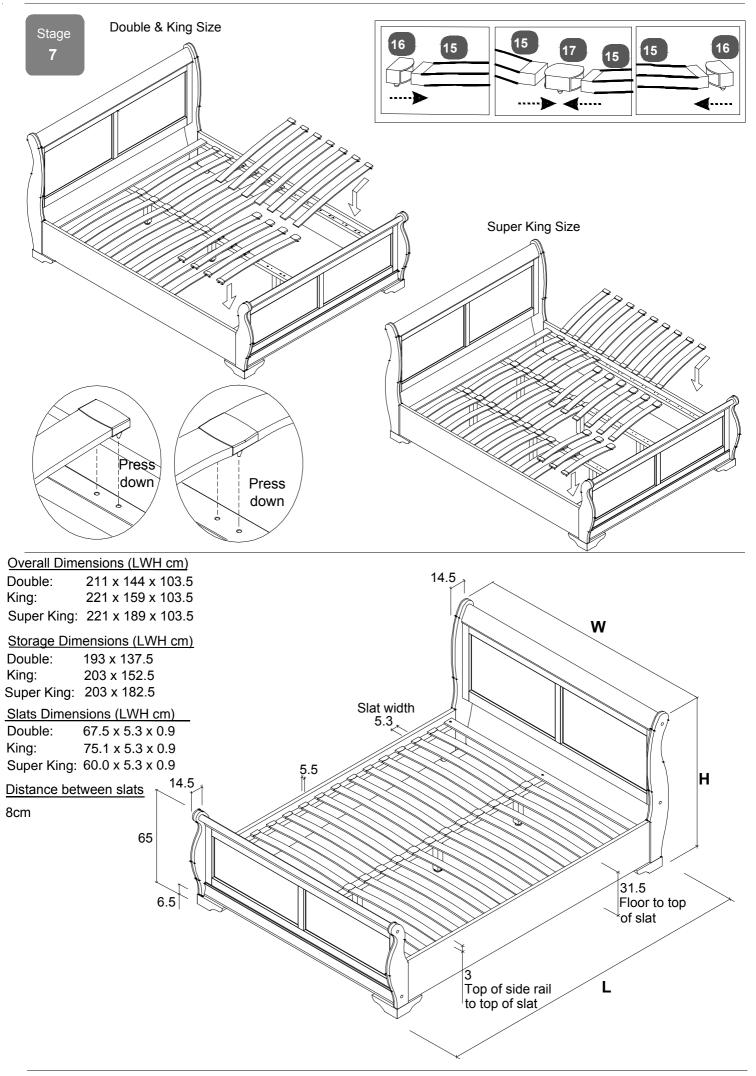

Super King Size

# 

| ۱. | DIHE            | SE INSTRUCTIONS CAREFU                           | JLLY. | ·<br>— |  |  |  |  |  |  |
|----|-----------------|--------------------------------------------------|-------|--------|--|--|--|--|--|--|
|    | Parts Checklist |                                                  |       |        |  |  |  |  |  |  |
|    | Ref.            | Description Q                                    | ty    | Вох    |  |  |  |  |  |  |
|    | 1               | Headboard                                        | 1     | 1      |  |  |  |  |  |  |
|    | 2               | Headboard Leg - LH                               | 1     | 2      |  |  |  |  |  |  |
|    | 3               | Headboard Leg - RH                               | 1     | 2      |  |  |  |  |  |  |
|    | 4               | Headboard Feet                                   | 2     | 3      |  |  |  |  |  |  |
|    | 5               | Footboard                                        | 1     | 1      |  |  |  |  |  |  |
|    | 6               | Footboard Leg - LH                               | 1     | 2      |  |  |  |  |  |  |
|    | 7               | Footboard Leg - RH                               | 1     | 2      |  |  |  |  |  |  |
|    | 8               | Footboard Foot - LH                              | 1     | 3      |  |  |  |  |  |  |
|    | 9               | Footboard Foot - RH                              | 1     | 3      |  |  |  |  |  |  |
|    | 10              | Side Rail - LH                                   | 1     | 3      |  |  |  |  |  |  |
|    | 11              | Side Rail - RH                                   | 1     | 3      |  |  |  |  |  |  |
|    | 12              | Slat Support Rail                                | 2     | 3      |  |  |  |  |  |  |
|    | 13              | Centre Rail Double & King/                       | 1/2   | 3      |  |  |  |  |  |  |
|    | 14              | Centre Rail Super King Support Legs              | 3/6   | 3      |  |  |  |  |  |  |
|    | 15              | Bentwood Slats Double/King/Super King 24/2       | 6/39  | 3      |  |  |  |  |  |  |
|    | 16              | Single Plastic Caps Double/King & Super King 2   | 4/26  | 3      |  |  |  |  |  |  |
|    | 17              | Double Plastic Caps Double/King/Super King 12/13 | 3/26  | 3      |  |  |  |  |  |  |