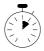

### Fittings Checklist

#### HARDWARE NEEDED FOR BED ASSEMBLY

| Code | Description                                                                                           |                    | Qty | Box | Code | Description                                                             | Qty     | Вох        |
|------|-------------------------------------------------------------------------------------------------------|--------------------|-----|-----|------|-------------------------------------------------------------------------|---------|------------|
|      | Bolts (M8x40mm) for fitting legs (2&3) to headboard (1)                                               | Double & King Size | x11 |     | G    | Spanner for M8 bolts                                                    | > x1    | 3          |
| A    | fitting legs (6&7) to<br>footboard (2)<br>fitting centre rail support legs (14<br>to centre rail (13) | Super King Size    | x14 | 3   | Н    | Bolts (M8x20mm) for fitting slat support bar (12) to side rails (10&11) | Size x6 | 3          |
| В    | Bolts (M8x80mm) for fitting side rails (3&4) to headboard (1) and footboard (2)                       |                    | x8  | 3   | I    | Super King  Screw (Ø4x45mm)                                             | Size x8 | 3          |
| С    | Nuts for M8 bolts                                                                                     |                    | x8  | 3   | J    | Allen Key for M8 bolt                                                   | > x1    | 3          |
| D    | Flat washers for M8 bolts                                                                             |                    | x19 | 3   | К    | Bolts (M8x65mm) for fitting feet (4&9) to side legs (2,3,6 & 7)         | x8      | 3          |
| E    | Spring washers for M8 bolts                                                                           |                    | x8  | 3   | L    | Dowel (Ø10x40mm)                                                        | x1      | 6 3        |
| F    | Bracket                                                                                               |                    | x8  | 3   | M    | Wooden cover (Ø19.5x5mm)                                                | x8      | 3          |
| Sta  | Bed Assembly                                                                                          | A                  |     |     | Dou  | ble & King Size x3 Super King Size x6                                   |         | <b>x</b> 1 |
| 1    |                                                                                                       |                    |     |     |      | D                                                                       |         | <b>x</b> 3 |
|      | Double & King                                                                                         |                    |     | 14  |      | 13<br>(9)                                                               |         |            |
|      | _                                                                                                     |                    |     |     |      |                                                                         |         |            |
|      | Super King                                                                                            | oize XZ            |     |     |      | 14                                                                      |         |            |