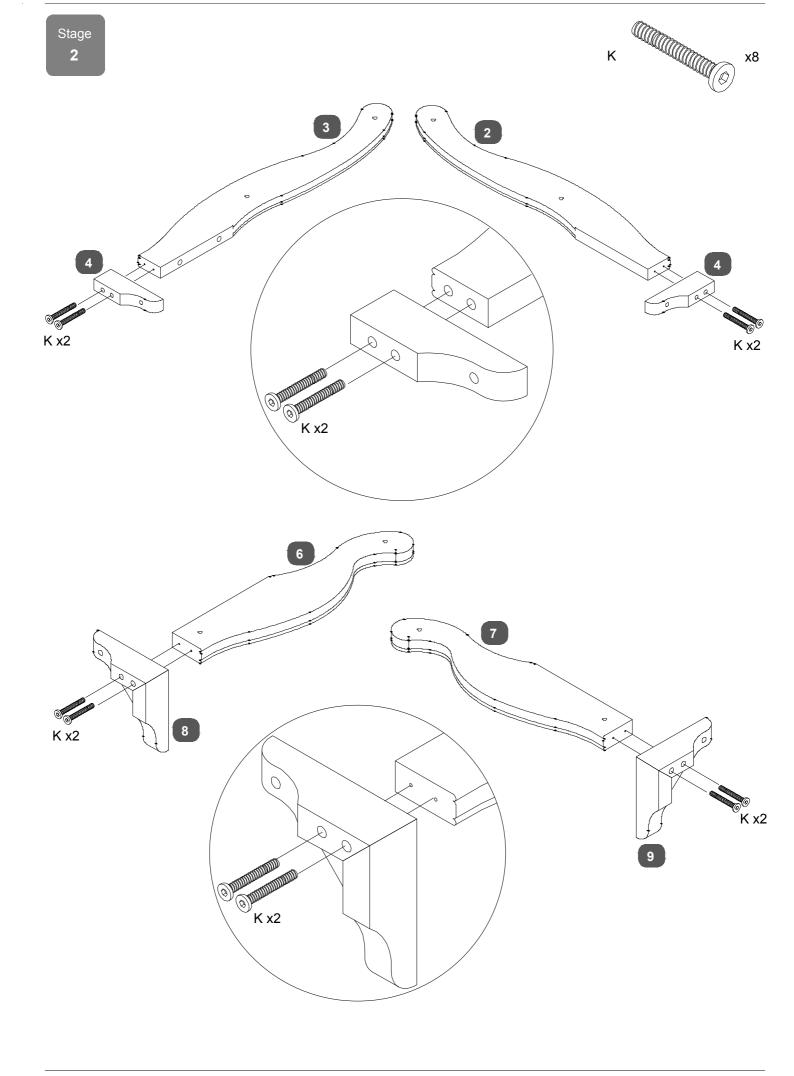

### Fittings Checklist

#### HARDWARE NEEDED FOR BED ASSEMBLY

| Code | Description                                                                                           |                    | Qty | Box | Code | Description                                                             | Qty     | Вох        |
|------|-------------------------------------------------------------------------------------------------------|--------------------|-----|-----|------|-------------------------------------------------------------------------|---------|------------|
|      | Bolts (M8x40mm) for fitting legs (2&3) to headboard (1)                                               | Double & King Size | x11 |     | G    | Spanner for M8 bolts                                                    | > x1    | 3          |
| A    | fitting legs (6&7) to<br>footboard (2)<br>fitting centre rail support legs (14<br>to centre rail (13) | Super King Size    | x14 | 3   | Н    | Bolts (M8x20mm) for fitting slat support bar (12) to side rails (10&11) | Size x6 | 3          |
| В    | Bolts (M8x80mm) for fitting side rails (3&4) to headboard (1) and footboard (2)                       |                    | x8  | 3   | I    | Super King  Screw (Ø4x45mm)                                             | Size x8 | 3          |
| С    | Nuts for M8 bolts                                                                                     |                    | x8  | 3   | J    | Allen Key for M8 bolt                                                   | > x1    | 3          |
| D    | Flat washers for M8 bolts                                                                             |                    | x19 | 3   | К    | Bolts (M8x65mm) for fitting feet (4&9) to side legs (2,3,6 & 7)         | x8      | 3          |
| E    | Spring washers for M8 bolts                                                                           |                    | x8  | 3   | L    | Dowel (Ø10x40mm)                                                        | x1      | 6 3        |
| F    | Bracket                                                                                               |                    | x8  | 3   | M    | Wooden cover (Ø19.5x5mm)                                                | x8      | 3          |
| Sta  | Bed Assembly                                                                                          | A                  |     |     | Dou  | ble & King Size x3 Super King Size x6                                   |         | <b>x</b> 1 |
| 1    |                                                                                                       |                    |     |     |      | D                                                                       |         | <b>x</b> 3 |
|      | Double & King                                                                                         |                    |     | 14  |      | 13<br>(9)                                                               |         |            |
|      | _                                                                                                     |                    |     |     |      |                                                                         |         |            |
|      | Super King                                                                                            | oize XZ            |     |     |      | 14                                                                      |         |            |