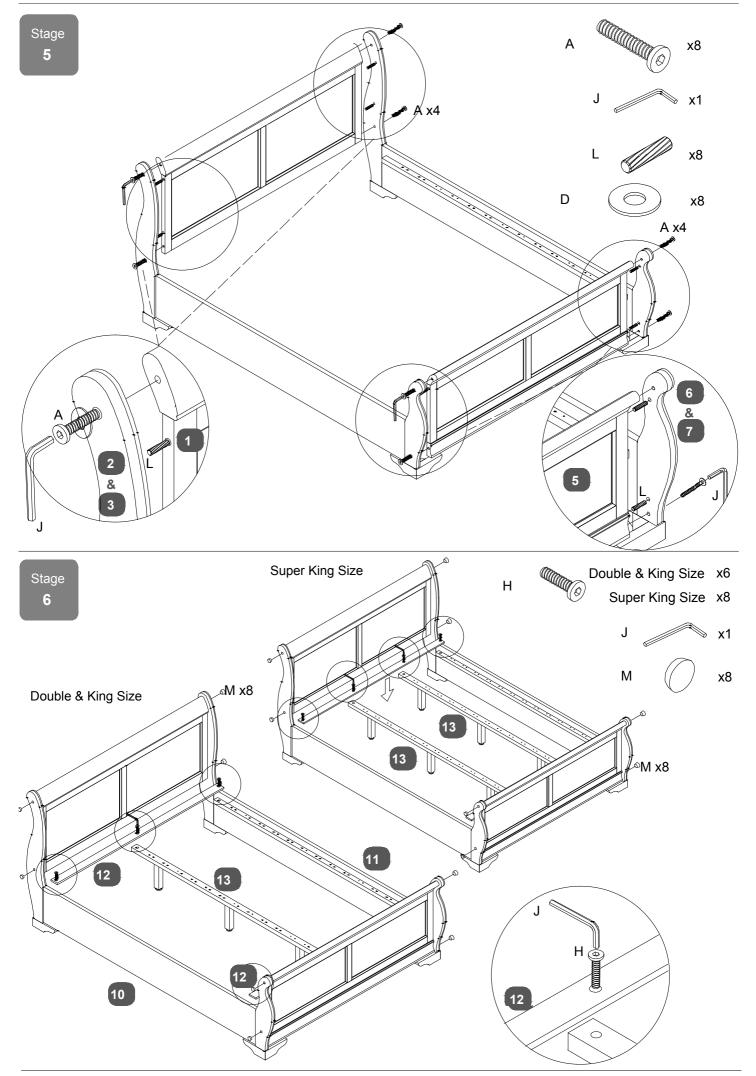

### Fittings Checklist

#### HARDWARE NEEDED FOR BED ASSEMBLY

| Code | Description                                                                                           |                    | Qty | Box | Code | Description                                                             | Qty     | Вох        |
|------|-------------------------------------------------------------------------------------------------------|--------------------|-----|-----|------|-------------------------------------------------------------------------|---------|------------|
|      | Bolts (M8x40mm) for fitting legs (2&3) to headboard (1)                                               | Double & King Size | x11 |     | G    | Spanner for M8 bolts                                                    | > x1    | 3          |
| A    | fitting legs (6&7) to<br>footboard (2)<br>fitting centre rail support legs (14<br>to centre rail (13) | Super King Size    | x14 | 3   | Н    | Bolts (M8x20mm) for fitting slat support bar (12) to side rails (10&11) | Size x6 | 3          |
| В    | Bolts (M8x80mm) for fitting side rails (3&4) to headboard (1) and footboard (2)                       |                    | x8  | 3   | I    | Super King  Screw (Ø4x45mm)                                             | Size x8 | 3          |
| С    | Nuts for M8 bolts                                                                                     |                    | x8  | 3   | J    | Allen Key for M8 bolt                                                   | > x1    | 3          |
| D    | Flat washers for M8 bolts                                                                             |                    | x19 | 3   | К    | Bolts (M8x65mm) for fitting feet (4&9) to side legs (2,3,6 & 7)         | x8      | 3          |
| E    | Spring washers for M8 bolts                                                                           |                    | x8  | 3   | L    | Dowel (Ø10x40mm)                                                        | x1      | 6 3        |
| F    | Bracket                                                                                               |                    | x8  | 3   | M    | Wooden cover (Ø19.5x5mm)                                                | x8      | 3          |
| Sta  | Bed Assembly                                                                                          | A                  |     |     | Dou  | ble & King Size x3 Super King Size x6                                   |         | <b>x</b> 1 |
| 1    |                                                                                                       |                    |     |     |      | D                                                                       |         | <b>x</b> 3 |
|      | Double & King                                                                                         |                    |     | 14  |      | 13<br>(9)                                                               |         |            |
|      | _                                                                                                     |                    |     |     |      |                                                                         |         |            |
|      | Super King                                                                                            | oize XZ            |     |     |      | 14                                                                      |         |            |