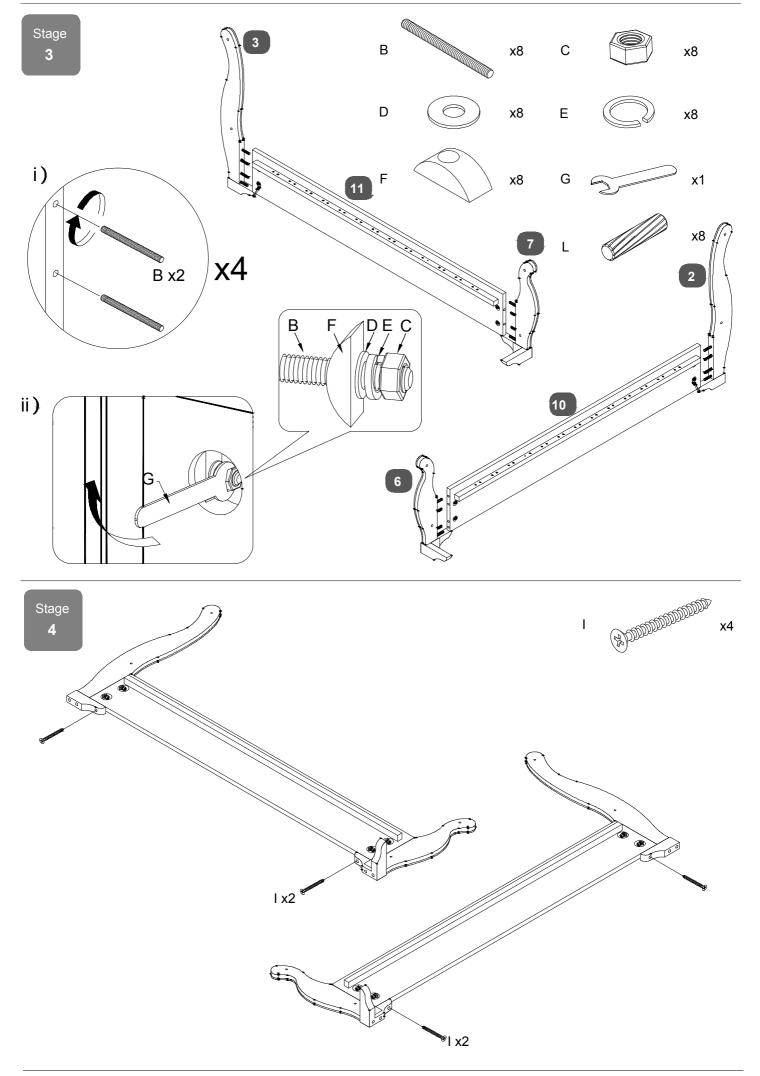

### Fittings Checklist

#### HARDWARE NEEDED FOR BED ASSEMBLY

| Code | Description                                                                                           |                    | Qty | Box | Code | Description                                                             | Qty     | Вох        |
|------|-------------------------------------------------------------------------------------------------------|--------------------|-----|-----|------|-------------------------------------------------------------------------|---------|------------|
|      | Bolts (M8x40mm) for fitting legs (2&3) to headboard (1)                                               | Double & King Size | x11 |     | G    | Spanner for M8 bolts                                                    | > x1    | 3          |
| A    | fitting legs (6&7) to<br>footboard (2)<br>fitting centre rail support legs (14<br>to centre rail (13) | Super King Size    | x14 | 3   | Н    | Bolts (M8x20mm) for fitting slat support bar (12) to side rails (10&11) | Size x6 | 3          |
| В    | Bolts (M8x80mm) for fitting side rails (3&4) to headboard (1) and footboard (2)                       |                    | x8  | 3   | I    | Super King  Screw (Ø4x45mm)                                             | Size x8 | 3          |
| С    | Nuts for M8 bolts                                                                                     |                    | x8  | 3   | J    | Allen Key for M8 bolt                                                   | > x1    | 3          |
| D    | Flat washers for M8 bolts                                                                             |                    | x19 | 3   | К    | Bolts (M8x65mm) for fitting feet (4&9) to side legs (2,3,6 & 7)         | x8      | 3          |
| E    | Spring washers for M8 bolts                                                                           |                    | x8  | 3   | L    | Dowel (Ø10x40mm)                                                        | x1      | 6 3        |
| F    | Bracket                                                                                               |                    | x8  | 3   | M    | Wooden cover (Ø19.5x5mm)                                                | x8      | 3          |
| Sta  | Bed Assembly                                                                                          | A                  |     |     | Dou  | ble & King Size x3 Super King Size x6                                   |         | <b>x</b> 1 |
| 1    |                                                                                                       |                    |     |     |      | D                                                                       |         | <b>x</b> 3 |
|      | Double & King                                                                                         |                    |     | 14  |      | 13<br>(9)                                                               |         |            |
|      | _                                                                                                     |                    |     |     |      |                                                                         |         |            |
|      | Super King                                                                                            | oize XZ            |     |     |      | 14                                                                      |         |            |